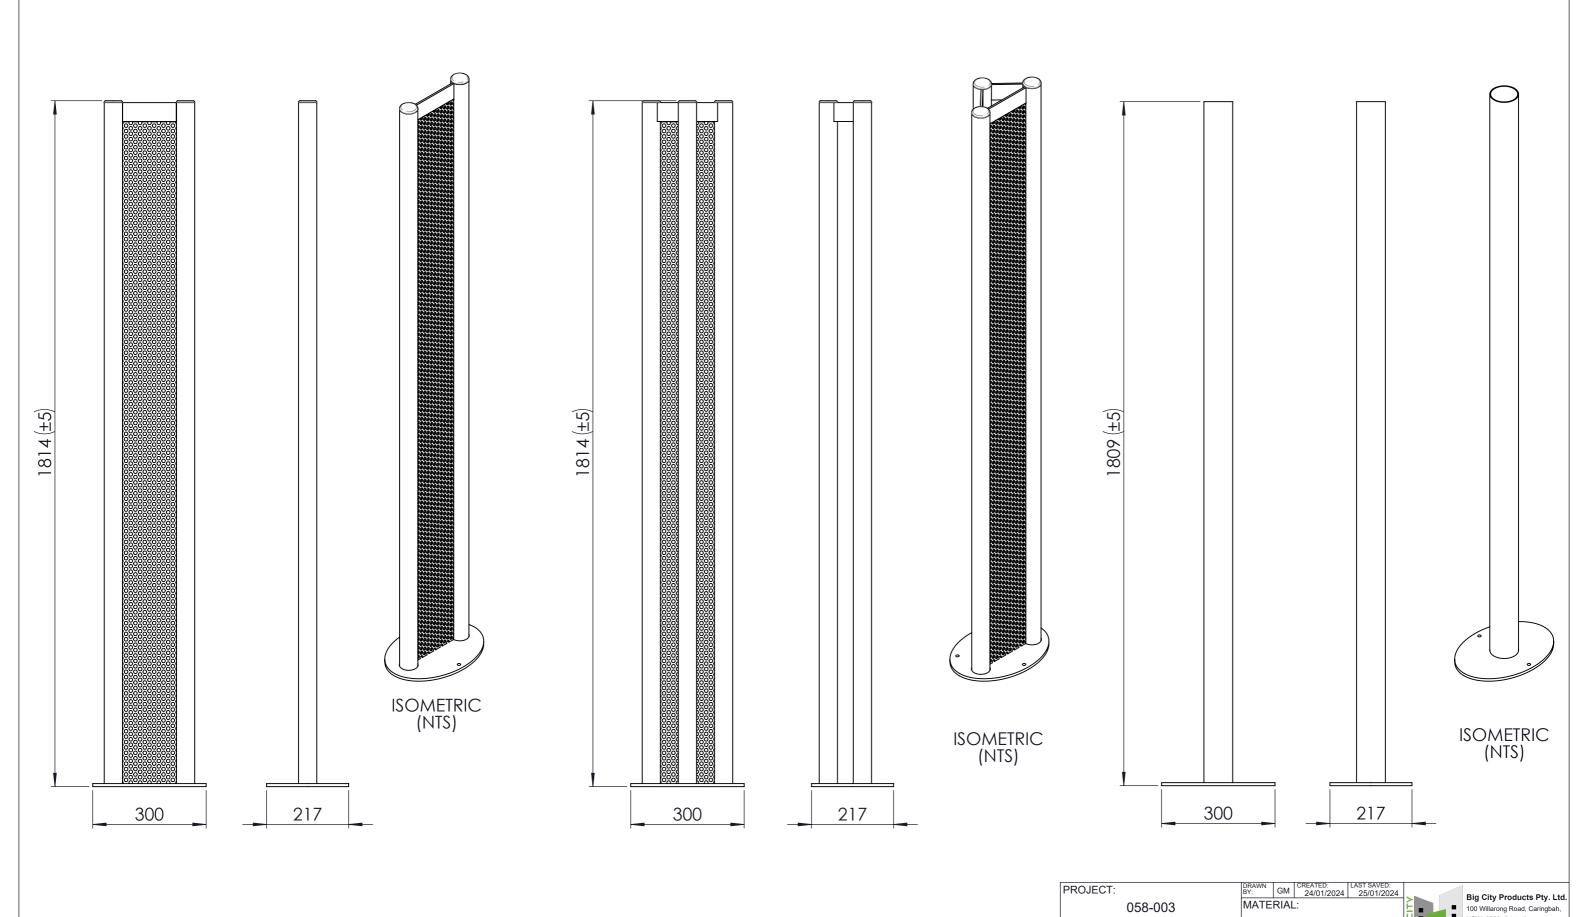

# BIG CITY MOBILE STAND MASS: APROX. 18KG BIG CITY MOBILE TRI POLE STAND MASS: APROX. 23KG BIG CITY MOBILE LITE STAND MASS: APROX. 10KG

STANDS DATA SHEET

UNLESS OTHERWISE SPECIFIED
DIMENSIONS ARE IN MILLIMETERS
ANGLES ±X X\*=0.5 deg.

1 PL±XX = ±0.25 · 2 PL ±X XX = ±+0.15
DENOTES CRITICAL DIMENSION

SCALE: 1:10 SHEET 2 OF 4