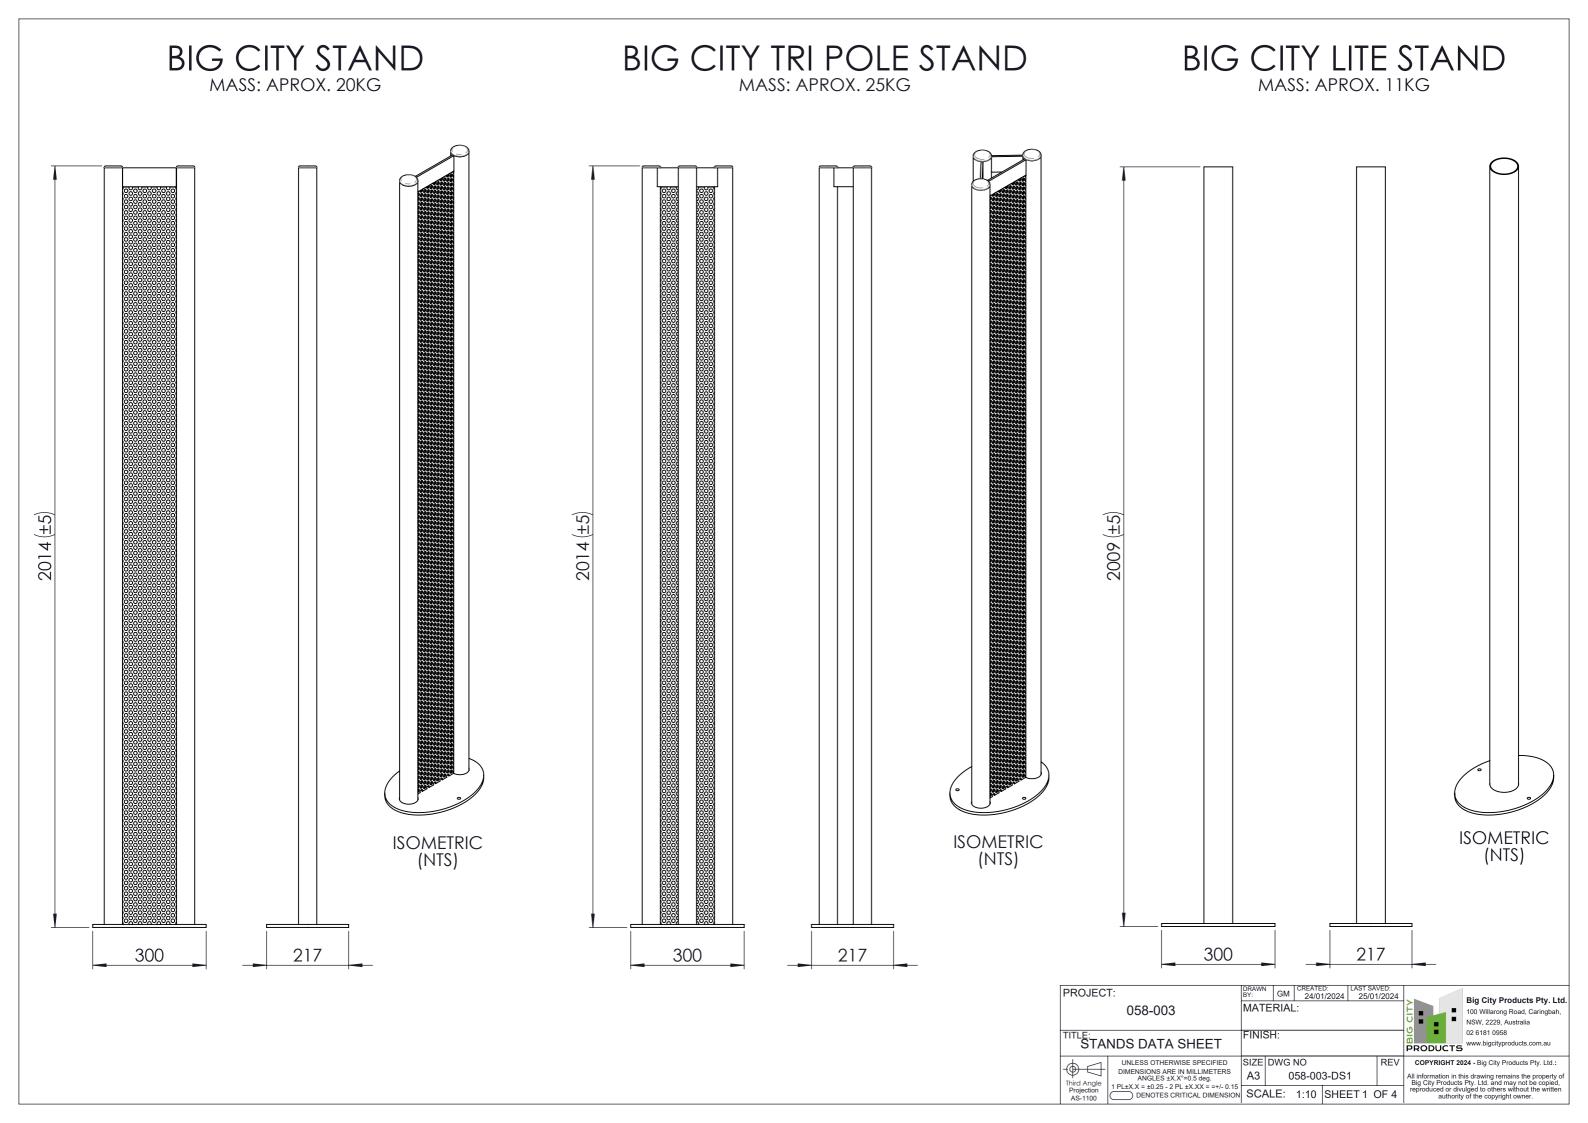

# BIG CITY MOBILE STAND MASS: APROX. 18KG BIG CITY MOBILE TRI POLE STAND MASS: APROX. 23KG BIG CITY MOBILE LITE STAND MASS: APROX. 10KG

STANDS DATA SHEET

UNLESS OTHERWISE SPECIFIED
DIMENSIONS ARE IN MILLIMETERS
ANGLES ±X X\*=0.5 deg.

1 PL±XX = ±0.25 · 2 PL ±X XX = ±+0.15
DENOTES CRITICAL DIMENSION

SCALE: 1:10 SHEET 2 OF 4