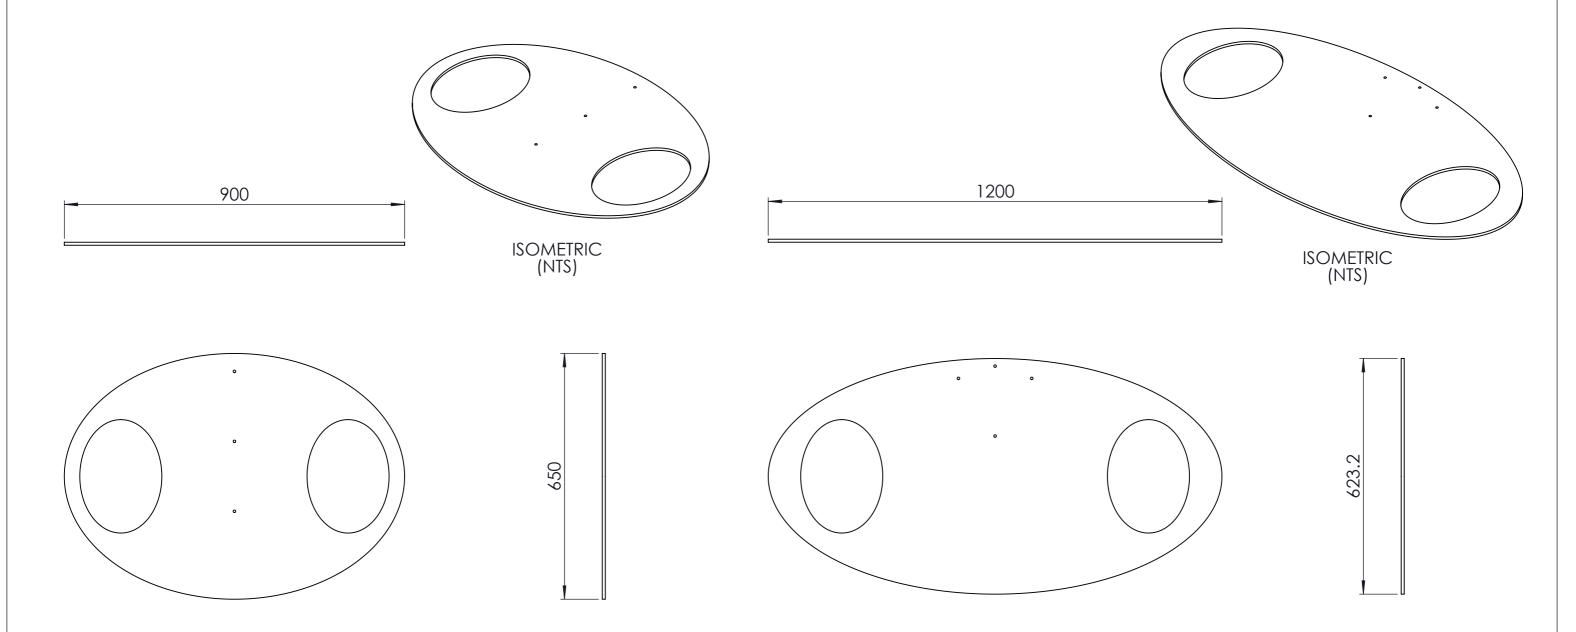

### BIG CITY STANDARD OVAL FIXED BASE PLATE

MASS: APROX. 22KG

### BIG CITY LARGE OVAL FIXED BASE PLATE

MASS: APROX. 30KG

|                   | PROJEC      | Γ:                                                                    | DRAWN<br>BY: | GM          | CREATE<br>24/0 | D:<br>1/2024 | LAST SA<br>25/0 | VED:<br>1/2024                                  |          |           | _   |
|-------------------|-------------|-----------------------------------------------------------------------|--------------|-------------|----------------|--------------|-----------------|-------------------------------------------------|----------|-----------|-----|
| 058-003           |             |                                                                       | MATERIAL:    |             |                |              |                 | È                                               |          | 10        |     |
|                   |             |                                                                       |              |             |                |              |                 |                                                 | U        | •         | N   |
| STANDS DATA SHEET |             |                                                                       | FINISH:      |             |                |              |                 | PROD                                            | JCTS     | 02<br>w   |     |
|                   | <b>6</b> -4 | UNLESS OTHERWISE SPECIFIED                                            | SIZE         | DWG         | NO             |              |                 | REV                                             | COPYR    | RIGHT 20  | )24 |
| Third Angle       |             | DIMENSIONS ARE IN MILLIMETERS ANGLES ±X.X°=0.5 deg.                   | А3           | 058-003-DS1 |                |              |                 | All information in this of Big City Products Pt |          |           |     |
|                   | Projection  | 1 PL±X.X = ±0.25 - 2 PL ±X.XX = =+/- 0.15  DENOTES CRITICAL DIMENSION | SC           | ALE:        | 1:10           | SHEE         | ET 3 (          | OF 4                                            | reprodúc | ed or div |     |