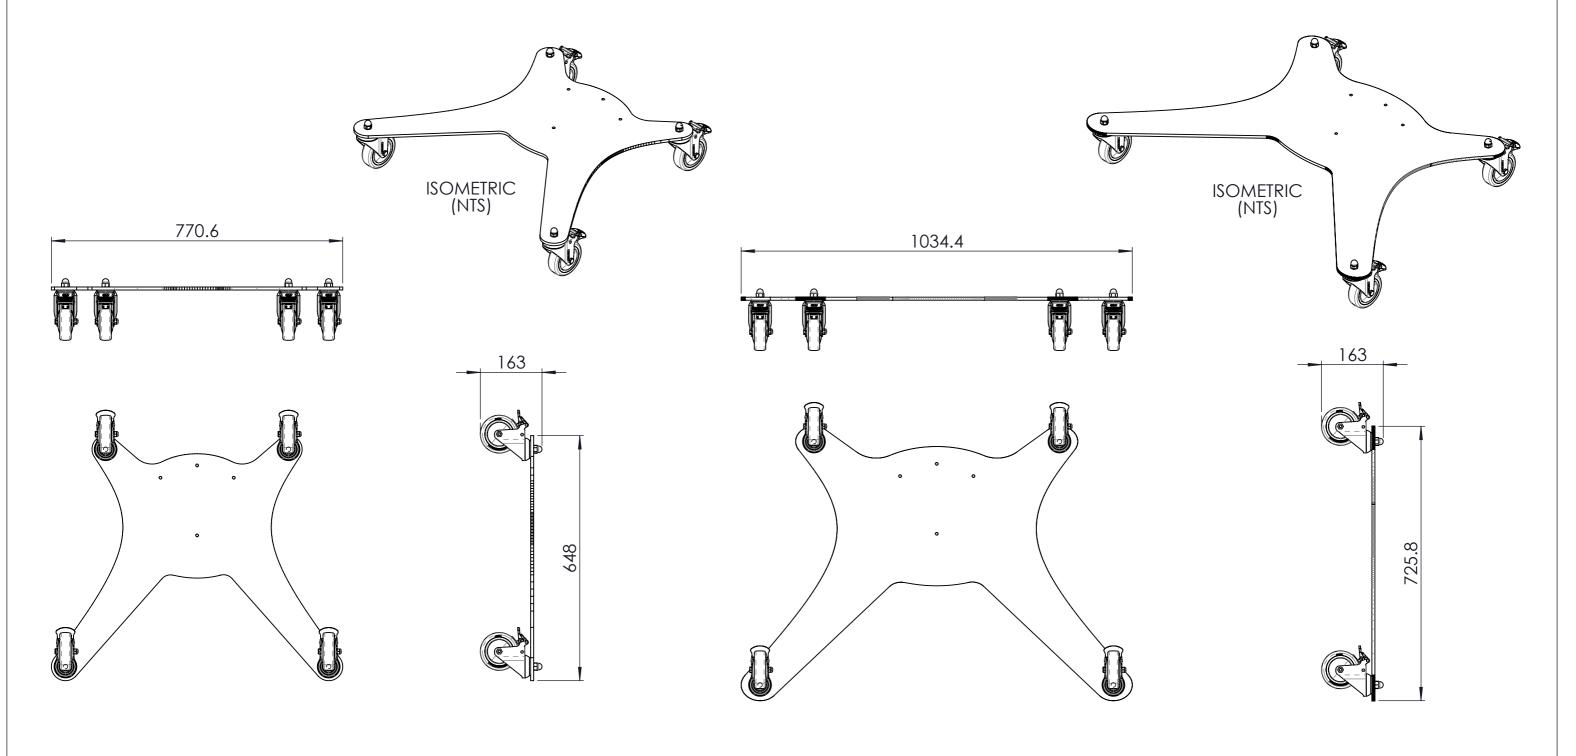

# BIG CITY STANDARD MOBILE BASE PLATE

MASS: APROX. 16KG

# BIG CITY LARGE MOBILE BASE PLATE

MASS: APROX. 22KG

| 058-003               |                                                                                                                                                    | DRAWN   GM   CREATED:   LAST SAVED:   BY:   GM   24/01/2024   25/01/2024 |                  |         |      | SCITY                                                                                                                                                                                                                                           | <b>Big City Products Pty. Ltd.</b><br>100 Willarong Road, Caringbah,<br>NSW, 2229, Australia |  |
|-----------------------|----------------------------------------------------------------------------------------------------------------------------------------------------|--------------------------------------------------------------------------|------------------|---------|------|-------------------------------------------------------------------------------------------------------------------------------------------------------------------------------------------------------------------------------------------------|----------------------------------------------------------------------------------------------|--|
|                       |                                                                                                                                                    | FINISH:                                                                  |                  |         |      | 02 6181 0958  PRODUCTS  www.bigcityproducts.com.au                                                                                                                                                                                              |                                                                                              |  |
| Third Angle           | UNLESS OTHERWISE SPECIFIED DIMENSIONS ARE IN MILLIMETERS ANGLES ±X.X'=0.5 deg.  1 PL±x.X = ±0.25 - 2 PL±x.XX = =+/-0.15 DENOTES CRITICAL DIMENSION | A3                                                                       | DWG NO<br>058-00 | 3-DS1   | REV  | COPYRIGHT 2024 - Big City Products Pty. Ltd.: All information in this drawing remains the property or Big City Products Pty. Ltd. and may not be copied, reproduced or divulged to others without the writter authority of the copyright owner. |                                                                                              |  |
| Projection<br>AS-1100 |                                                                                                                                                    | SC                                                                       | ALE: 1:10        | SHEET 4 | OF 4 |                                                                                                                                                                                                                                                 |                                                                                              |  |